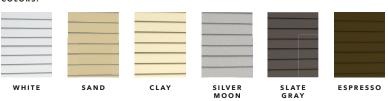

#### BETWEEN-THE-GLASS-BLINDS<sup>2</sup>

Add privacy and complement your home's decor with blinds-between-the-glass. Located between panes of glass, blinds are protected from dust, pets and damage.

COLORS: