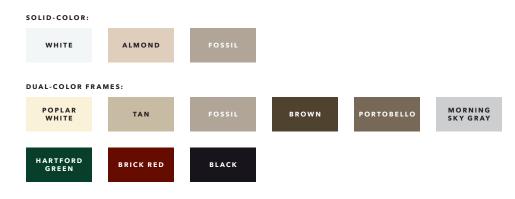

#### FRAME COLORS

Create a signature look with solid-color and dual-color frames. Dual-color frames allow you to choose a different color for the exterior with a White interior.

<sup>1</sup> Based on the force required to bend a window frame profile.