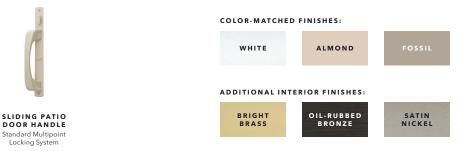

## Patio Door Hardware & Blinds Pella® 250 SERIES

### SLIDING PATIO

Match your door's interior and exterior color with a color-matched, corrosion-resistant handle, or choose to upgrade the interior finish to add a touch of style.